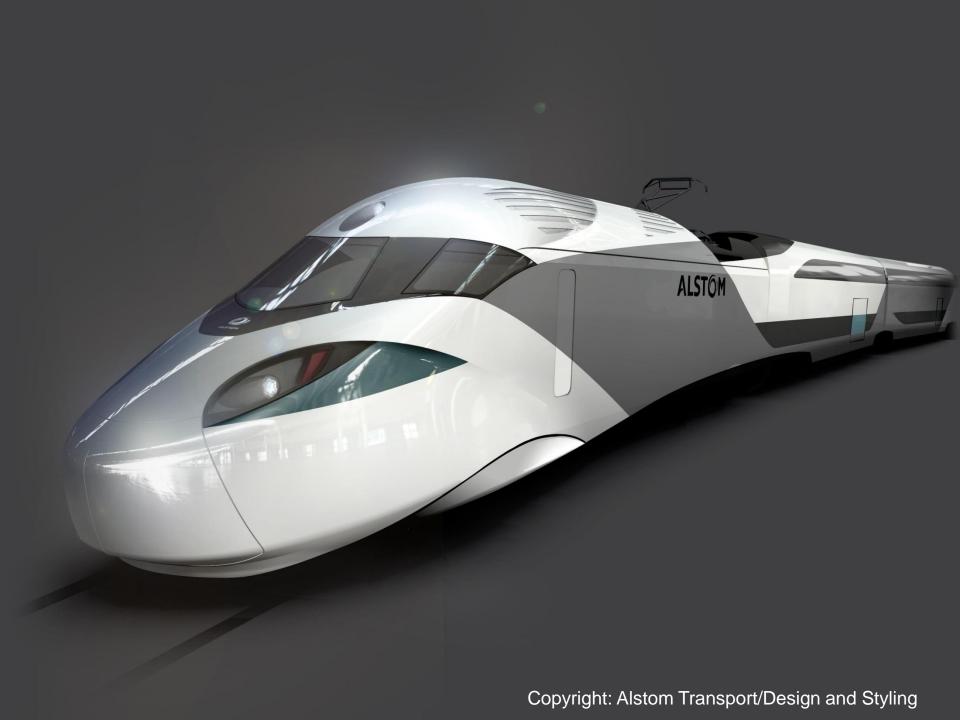

Henrik Anderberg, Alstom

Why 3 hours matters



## Passengers prefer trains to planes

## > Air/Rail modal shift



Source: IUC

## High Speed Rail brings communities closer together



France by train from Paris

© ALSTOM 2013. All rights reserved. Information contained in this document is indicative only. No representation or warranty is given or should be relied on that particular project. This will depend on the technical and commercial circumstances. It is provided without liability and is subject to change without notice. Reprod express written authority, is strictly prohibited.













## www.alstom.com