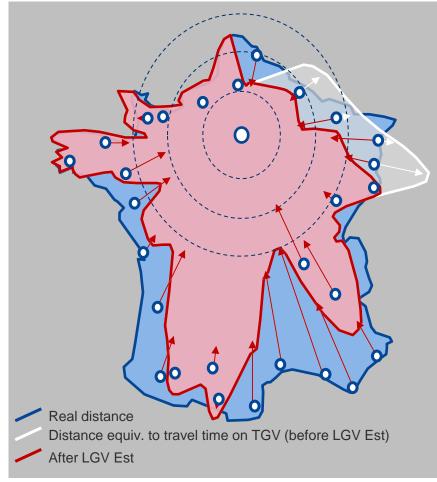

## High Speed Rail brings communities closer together

France by train from Paris

© ALSTOM 2013. All rights reserved. Information contained in this document is indicative only. No representation or warranty is given or should be relied on that particular project. This will depend on the technical and commercial circumstances. It is provided without liability and is subject to change without notice. Reprod express written authority, is strictly prohibited.