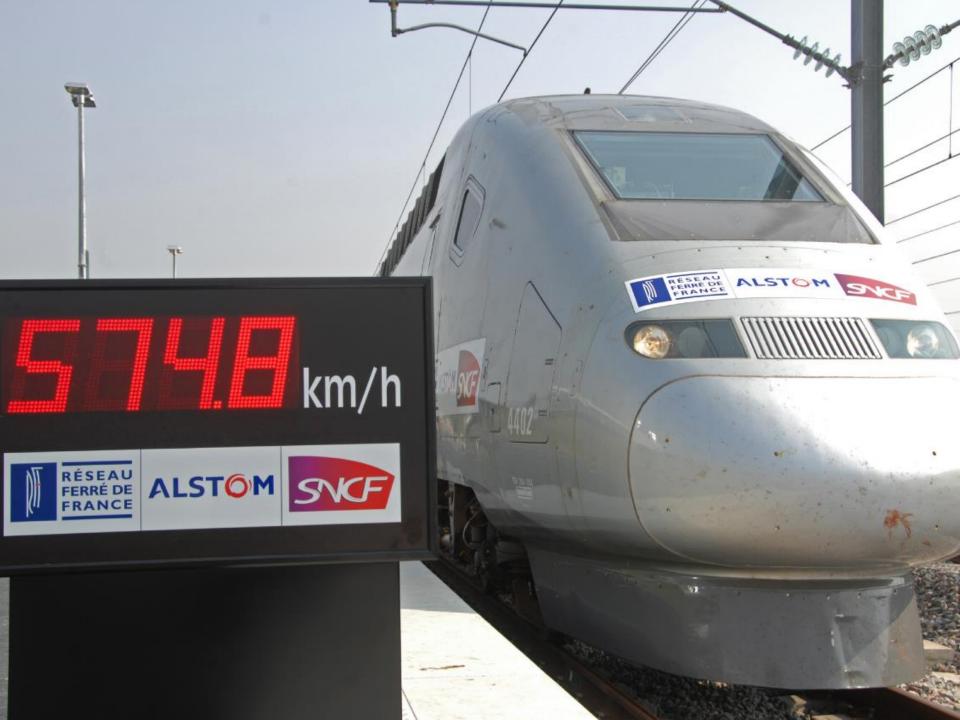

Henrik Anderberg, Alstom

Why 3 hours matters



## Passengers prefer trains to planes

## > Air/Rail modal shift



Source: IUC

## High Speed Rail brings communities closer together



France by train from Paris

© ALSTOM 2013. All rights reserved. Information contained in this document is indicative only. No representation or warranty is given or should be relied on that particular project. This will depend on the technical and commercial circumstances. It is provided without liability and is subject to change without notice. Reprod express written authority, is strictly prohibited.













## www.alstom.com