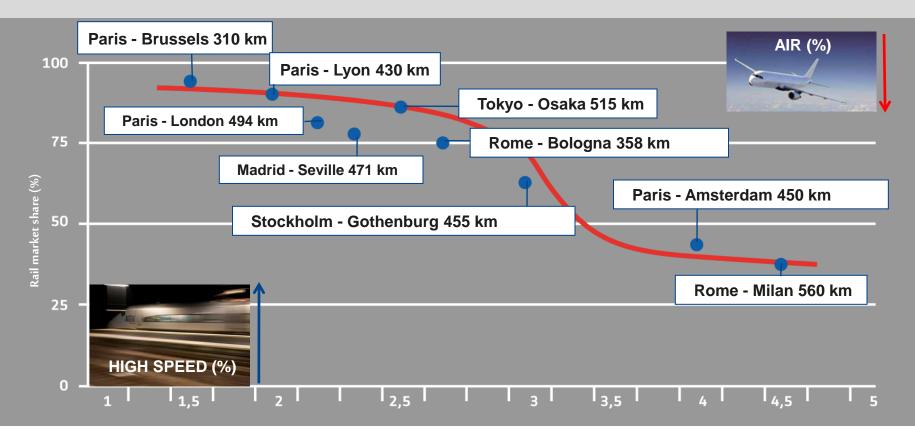

Henrik Anderberg, Alstom

Why 3 hours matters



## Passengers prefer trains to planes

## > Air/Rail modal shift



Source: IUC

## High Speed Rail brings communities closer together



France by train from Paris

© ALSTOM 2013. All rights reserved. Information contained in this document is indicative only. No representation or warranty is given or should be relied on that particular project. This will depend on the technical and commercial circumstances. It is provided without liability and is subject to change without notice. Reprod express written authority, is strictly prohibited.













## www.alstom.com